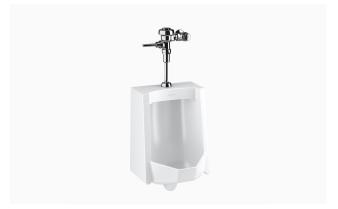

# DESCRIPTION

SU-1009 Urinal and SLOAN 186 Flushometer.

#### COMPONENTS

- Flushometer: Code 3782643
- Urinal: Code 1101009

#### DETAILS

- Flush Volume: 0.125 gpf (0.5 Lpf)
- Nominal Dimensions: 14 <sup>1</sup>/<sub>4</sub>" × 17 <sup>1</sup>/<sub>4</sub>" × 25 <sup>1</sup>/<sub>2</sub>" (362 × 438 × 648mm)

#### **FLUSHOMETER FEATURES**

Quiet, Exposed, Diaphragm Type, Chrome Plated High Efficiency Urinal

- PERMEX® Synthetic Rubber Diaphragm with Dual Bypass
- 3/4" I.P.S. Screwdriver Bak-Chek® Angle Stop with Vandal Resistant Stop Cap
- Vacuum Breaker with Flush Connection
- Spud Coupling and Spud Flange for 3/4" Top Spud
- Sweat Solder Adapter with Cover Tube and Cast Wall Flange
- Non-Hold-Open Handle and No External Volume Adjustment to Ensure Water Conservation
- High Efficiency flush accuracy
- Diaphragm, Handle Packing and Vacuum Breaker Molded from PERMEX® Rubber Compound for Chloramine Resistance
- ADA Compliant Metal Oscillating Non-Hold-Open Handle
- Watersense compliant when used with a 0.125 gpf WaterSense fixture

#### **FIXTURE FEATURES**

- White Vitreous China
- Washdown flushing action
- Integral flushing rim
- <sup>3</sup>/<sub>4</sub>" I.P.S. top spud inlet
- 2" NPT outlet flange
- Vandal resistant strainer assembly included
- All mounting hardware included
- 100% factory flush tested